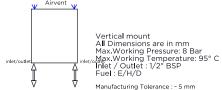

ALL MEASUREMENTS ARE IN MILLIMETRES

MANUFACTURED FROM STAINLESS STEEL

## Plumbing Position:

|              |        |        |       |              | -               |     |
|--------------|--------|--------|-------|--------------|-----------------|-----|
|              | Helght | Length | Depth | Pipe Centres | Bracket Centres |     |
| PRODUCT CODE | н      | L      | D     | С            | F               | 5   |
|              | nan    | mm     | mm    | mm           | mm              | mm  |
| PAG505-20    | 510    | 550    | 40    | 445          | 400             | 445 |
| PAG510-40    | 1010   | 550    | 40    | 445          | 900             | 445 |
| PAC515 60    | 1510   | 550    | 40    | 445          | 700 700         | 445 |