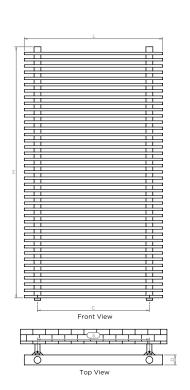

## Plumbing Position:

|              |        |        |       |              | -               |     |
|--------------|--------|--------|-------|--------------|-----------------|-----|
|              | Helght | Length | Depth | Pipe Centres | Bracket Centres |     |
| PRODUCT CODE | н      | L      | D     | С            | F               | 5   |
|              | nan    | mm     | mm    | mm           | mm              | mm  |
| PAG505-20    | 510    | 550    | 40    | 445          | 400             | 445 |
| PAG510-40    | 1010   | 550    | 40    | 445          | 900             | 445 |
| PAC515 60    | 1510   | 550    | 40    | 445          | 700 700         | 445 |