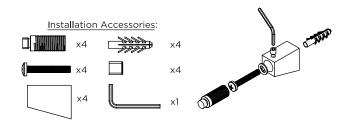

ALL MEASUREMENTS ARE IN MILLIMETRES

MANUFACTURED FROM STAINLESS STEEL











## Plumbing Position:



|              |        |        |       |              | -               |     |
|--------------|--------|--------|-------|--------------|-----------------|-----|
|              | Helght | Length | Depth | Pipe Centres | Bracket Centres |     |
| PRODUCT CODE | н      | L      | D     | С            | F               | 5   |
|              | nan    | mm     | mm    | mm           | mm              | mm  |
| PAG505-20    | 510    | 550    | 40    | 445          | 400             | 445 |
| PAG510-40    | 1010   | 550    | 40    | 445          | 900             | 445 |
| PAC515 60    | 1510   | 550    | 40    | 445          | 700 700         | 445 |



Technical specifications are subject to change without prior notice.

AEON is the designer heating division of Pit