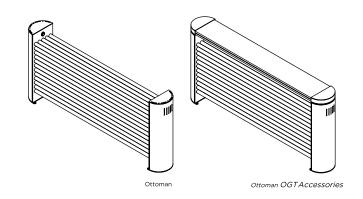

ALL MEASUREMENTS ARE IN MILLIMETRES

MANUFACTURED FROM STAINLESS STEEL

Side View

Vertical mount / Free S. All Dimensions are in mm Max. Working Pressure: 5 Bar Max. Working Temperature: 95° C Inlet / Outlet : 1/2" BSP Fuel : H