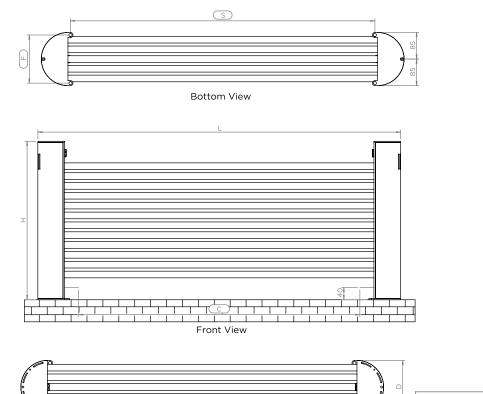

ALL MEASUREMENTS ARE IN MILLIMETRES

MANUFACTURED FROM STAINLESS STEEL

Side View

Vertical mount / Free S. All Dimensions are in mm Max. Working Pressure: 5 Bar Max. Working Temperature: 95° C Inlet / Outlet : 1/2" BSP Fuel : H

Manufacturing Tolerance : - 5 mm

| PRODUCT CODE | Height<br>H<br>mm | L<br>mm | D<br>mm | C mm | Bracket Centres |         |
|--------------|-------------------|---------|---------|------|-----------------|---------|
|              |                   |         |         |      | F               | S<br>mm |
|              |                   |         |         |      |                 |         |
| OTT100-31    | 500               | 970     | 170     | 710  | 784             | 154     |
| OTT100-49    | 500               | 970     | 170     | 710  | 784             | 154     |
| OTT100-60    | 500               | 970     | 170     | 710  | 784             | 154     |
| OTT120-27    | 500               | 1170    | 170     | 910  | 984             | 154     |
| OTT120-31    | 500               | 1170    | 170     | 910  | 984             | 154     |
| OTT120-49    | 500               | 1170    | 170     | 910  | 984             | 154     |
| OTT120-60    | 500               | 1170    | 170     | 910  | 984             | 154     |
| OTT150-27    | 500               | 1470    | 170     | 1210 | 1284            | 154     |
| OTT150-31    | 500               | 1470    | 170     | 1210 | 1284            | 154     |
| OTT150-49    | 500               | 1470    | 170     | 1210 | 1284            | 154     |
| OTT150-60    | 500               | 1470    | 170     | 1210 | 1284            | 154     |
| OTT170-27    | 500               | 1670    | 170     | 1410 | 1484            | 154     |
| OTT170-31    | 500               | 1670    | 170     | 1410 | 1484            | 154     |
| OTT170-49    | 500               | 1670    | 170     | 1410 | 1484            | 154     |
| OTT170-60    | 500               | 1670    | 170     | 1410 | 1484            | 154     |
| OGT100       | 24                | 820     | 170     | 190  |                 | 12      |
| OGT120       | 24                | 1020    | 170     | 5.50 |                 | 1.5     |
| OGT150       | 24                | 1320    | 170     | -    |                 |         |
| OGT170       | 24                | 1520    | 170     |      |                 | -       |
| LLM          | -                 |         |         |      |                 |         |

Top View

Technical specifications are subject to change without prior notice.

AEON is the designer heating division of Pitacs Limited. Pitacs Limited, Bradbourne Point, Bradbourne Drive, Tilbrook, Milton Keynes, Buckinghamshire, MK7 8AT, UK