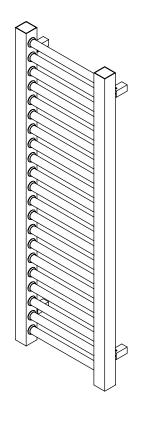

ALL MEASUREMENTS ARE IN MILLIMETRES

MANUFACTURED FROM STAINLESS STEEL

Vertical mount All Dimensions are in mm Max.Working Pressure: 10 Bar Max.Working Temperature: 95° C Inlet / Outlet: 1/2" BSP Fuel: E/H/D

Manufacturing Tolerance : - 5 mm

|              | Height | Height Length |    | Pipe Centres | Bracket Centres |     |
|--------------|--------|---------------|----|--------------|-----------------|-----|
| PRODUCT CODE | н      | L             | D  | C            | F               | s   |
|              | mm     | mm            | mm | mm           | mm              | mm  |
| MER100       | 1000   | 330           | 40 | 290          | 840             | 290 |
| MER150       | 1500   | 330           | 40 | 290          | 1340            | 290 |
| MER180       | 1800   | 330           | 40 | 290          | 1640            | 290 |
| MER200       | 2000   | 330           | 40 | 290          | 1840            | 290 |