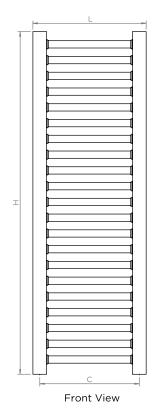

ALL MEASUREMENTS ARE IN MILLIMETRES

MANUFACTURED FROM STAINLESS STEEL

Vertical mount All Dimensions are in mm Max.Working Pressure: 10 Bar Max.Working Temperature: 95° C Inlet / Outlet: 1/2" BSP Fuel: E/H/D

Manufacturing Tolerance : - 5 mm

|              | Height | Height Length |    | Pipe Centres | Bracket Centres |     |
|--------------|--------|---------------|----|--------------|-----------------|-----|
| PRODUCT CODE | н      | L             | D  | C            | F               | s   |
|              | mm     | mm            | mm | mm           | mm              | mm  |
| MER100       | 1000   | 330           | 40 | 290          | 840             | 290 |
| MER150       | 1500   | 330           | 40 | 290          | 1340            | 290 |
| MER180       | 1800   | 330           | 40 | 290          | 1640            | 290 |
| MER200       | 2000   | 330           | 40 | 290          | 1840            | 290 |