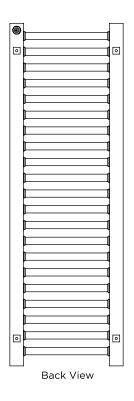

ALL MEASUREMENTS ARE IN MILLIMETRES

MANUFACTURED FROM STAINLESS STEEL

Vertical mount All Dimensions are in mm Max.Working Pressure: 10 Bar Max.Working Temperature: 95° C Inlet / Outlet: 1/2" BSP Fuel: E/H/D

Manufacturing Tolerance : - 5 mm

|              | Height | Height Length |    | Pipe Centres | Bracket Centres |     |
|--------------|--------|---------------|----|--------------|-----------------|-----|
| PRODUCT CODE | н      | L             | D  | C            | F               | s   |
|              | mm     | mm            | mm | mm           | mm              | mm  |
| MER100       | 1000   | 330           | 40 | 290          | 840             | 290 |
| MER150       | 1500   | 330           | 40 | 290          | 1340            | 290 |
| MER180       | 1800   | 330           | 40 | 290          | 1640            | 290 |
| MER200       | 2000   | 330           | 40 | 290          | 1840            | 290 |