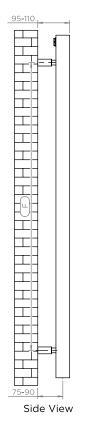

ALL MEASUREMENTS ARE IN MILLIMETRES

MANUFACTURED FROM STAINLESS STEEL

Vertical mount All Dimensions are in mm Max.Working Pressure: 10 Bar Max.Working Temperature: 95° C Inlet / Outlet: 1/2" BSP Fuel: E/H/D

Manufacturing Tolerance : - 5 mm

|              | Height | Height Length |    | Pipe Centres | Bracket Centres |     |
|--------------|--------|---------------|----|--------------|-----------------|-----|
| PRODUCT CODE | н      | L             | D  | C            | F               | s   |
|              | mm     | mm            | mm | mm           | mm              | mm  |
| MER100       | 1000   | 330           | 40 | 290          | 840             | 290 |
| MER150       | 1500   | 330           | 40 | 290          | 1340            | 290 |
| MER180       | 1800   | 330           | 40 | 290          | 1640            | 290 |
| MER200       | 2000   | 330           | 40 | 290          | 1840            | 290 |