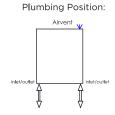

ALL MEASUREMENTS ARE IN MILLIMETRES

MANUFACTURED FROM STAINLESS STEEL

Vertical mount All Dimensions are in mm Max.Working Pressure: 10 Bar Max.Working Temperature: 95° C Inlet / Outlet: 1/2" BSP Fuel: E/H/D