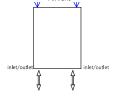

## DONNA - MAD400

INS-VS1

ALL MEASUREMENTS ARE IN MILLIMETRES

MANUFACTURED FROM STAINLESS STEEL

Plumbing Position:

Horizontal mount All Dimensions are in mm Max.Working Pressure: 10 Bar Max.Working Temperature: 95° C Inlet / Outlet : 1/2" BSP Fuel : H