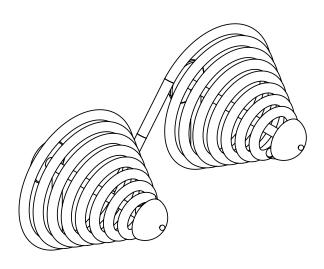

## DONNA - MAD400

INS-VS1

ALL MEASUREMENTS ARE IN MILLIMETRES

MANUFACTURED FROM STAINLESS STEEL

Plumbing Position:

Horizontal mount All Dimensions are in mm Max.Working Pressure: 10 Bar Max.Working Temperature: 95° C Inlet / Outlet : 1/2" BSP Fuel : H