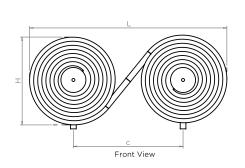

## DONNA - MAD400

INS-VS1

ALL MEASUREMENTS ARE IN MILLIMETRES

MANUFACTURED FROM STAINLESS STEEL

Plumbing Position:

Horizontal mount All Dimensions are in mm Max.Working Pressure: 10 Bar Max.Working Temperature: 95° C Inlet / Outlet : 1/2" BSP Fuel : H

Manufacturing Tolerance : - 5 mm

| PRODUCT CODE | Height<br>H<br>mm | Length<br>L<br>mm | Depth<br>D<br>mm | Pipe Centres<br>C<br>mm | <b>Bracket Centres</b> |   |
|--------------|-------------------|-------------------|------------------|-------------------------|------------------------|---|
|              |                   |                   |                  |                         | F<br>mm                | S |
|              |                   |                   |                  |                         |                        |   |