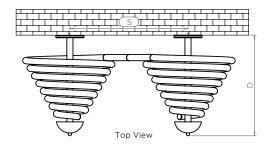

## DONNA - MAD400

INS-VS1

ALL MEASUREMENTS ARE IN MILLIMETRES

MANUFACTURED FROM STAINLESS STEEL

Plumbing Position:

Horizontal mount All Dimensions are in mm Max.Working Pressure: 10 Bar Max.Working Temperature: 95° C Inlet / Outlet : 1/2" BSP Fuel : H

Manufacturing Tolerance : - 5 mm

| PRODUCT CODE | Height<br>H<br>mm | Length<br>L<br>mm | Depth<br>D<br>mm | Pipe Centres<br>C<br>mm | <b>Bracket Centres</b> |   |
|--------------|-------------------|-------------------|------------------|-------------------------|------------------------|---|
|              |                   |                   |                  |                         | F<br>mm                | S |
|              |                   |                   |                  |                         |                        |   |