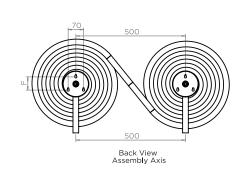

## DONNA - MAD400

INS-VS1

ALL MEASUREMENTS ARE IN MILLIMETRES

MANUFACTURED FROM STAINLESS STEEL

Plumbing Position:

Horizontal mount All Dimensions are in mm Max.Working Pressure: 10 Bar Max.Working Temperature: 95° C Inlet / Outlet : 1/2" BSP Fuel : H

Manufacturing Tolerance : - 5 mm

| PRODUCT CODE | Height<br>H<br>mm | Length<br>L<br>mm | Depth<br>D<br>mm | Pipe Centres<br>C<br>mm | <b>Bracket Centres</b> |   |
|--------------|-------------------|-------------------|------------------|-------------------------|------------------------|---|
|              |                   |                   |                  |                         | F<br>mm                | S |
|              |                   |                   |                  |                         |                        |   |