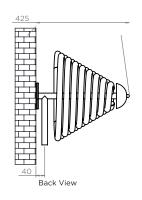

## DONNA - MAD400

INS-VS1

ALL MEASUREMENTS ARE IN MILLIMETRES

MANUFACTURED FROM STAINLESS STEEL

Plumbing Position:

Horizontal mount All Dimensions are in mm Max.Working Pressure: 10 Bar Max.Working Temperature: 95° C Inlet / Outlet : 1/2" BSP Fuel : H