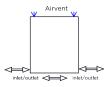

## MANUFACTURED FROM STAINLESS STEEL

Top View

6

Plumbing Position:

Vertical mount All Dimensions are in mm Max.Working Pressure: 10 Bar Max.Working Temperature: 95° C Inlet / Outlet : 1/2″ BSP Fuel : E/H/D