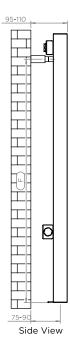

## MANUFACTURED FROM STAINLESS STEEL

Top View

6

Plumbing Position:

Vertical mount All Dimensions are in mm Max.Working Pressure: 10 Bar Max.Working Temperature: 95° C Inlet / Outlet : 1/2″ BSP Fuel : E/H/D