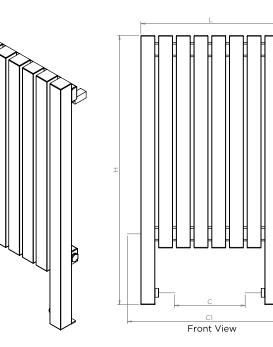

## ALL MEASUREMENTS ARE IN MILLIMETRES

## MANUFACTURED FROM STAINLESS STEEL

Top View

6

Plumbing Position:

Vertical mount All Dimensions are in mm Max.Working Pressure: 10 Bar Max.Working Temperature: 95° C Inlet / Outlet : 1/2″ BSP Fuel : E/H/D

Note: Dimension (S1,S2) available for minumum 24 profiles Manufacturing Tolerance : - 5 mm

| PRODUCT CODE | Height<br>H<br>mm | Length<br>L<br>mm | Depth<br>D<br>mm | Pipe Centres<br>C-C1<br>mm | Bracket Centres |         |      |
|--------------|-------------------|-------------------|------------------|----------------------------|-----------------|---------|------|
|              |                   |                   |                  |                            | F               | S       | M    |
|              |                   |                   |                  |                            |                 |         |      |
| KRL10-7660   | 760               | 490               | 70               | 300-566                    | 688             | 450     | 450  |
| KRL12-7660   | 760               | 590               | 70               | 400-666                    | 688             | 550     | 550  |
| KR L14-7660  | 760               | 690               | 70               | 500-766                    | 688             | 650     | 650  |
| KRL16-7660   | 760               | 790               | 70               | 600-866                    | 688             | 750     | 750  |
| KRL20-7660   | 760               | 990               | 70               | 800-1066                   | 688             | 950     | 950  |
| KRL24-7660   | 760               | 1190              | 70               | 1000-1266                  | 688             | 600-550 | 1150 |
| KRL28-7660   | 760               | 1390              | 70               | 1200-1466                  | 688             | 700-650 | 1350 |
| KRL32-7660   | 760               | 1590              | 70               | 1400-1666                  | 688             | 800-750 | 1550 |
| KRL36-7660   | 760               | 1790              | 70               | 1600-1866                  | 688             | 900-850 | 1750 |