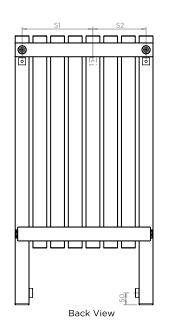

Note: Dimension (S1,S2) available for minumum 24 profiles Manufacturing Tolerance : - 5 mm

| PRODUCT CODE | Height<br>H<br>mm | Length<br>L<br>mm | Depth<br>D<br>mm | Pipe Centres<br>C-C1<br>mm | Bracket Centres |         |      |
|--------------|-------------------|-------------------|------------------|----------------------------|-----------------|---------|------|
|              |                   |                   |                  |                            | F               | S       | M    |
|              |                   |                   |                  |                            |                 |         |      |
| KRL10-7660   | 760               | 490               | 70               | 300-566                    | 688             | 450     | 450  |
| KRL12-7660   | 760               | 590               | 70               | 400-666                    | 688             | 550     | 550  |
| KR L14-7660  | 760               | 690               | 70               | 500-766                    | 688             | 650     | 650  |
| KRL16-7660   | 760               | 790               | 70               | 600-866                    | 688             | 750     | 750  |
| KRL20-7660   | 760               | 990               | 70               | 800-1066                   | 688             | 950     | 950  |
| KRL24-7660   | 760               | 1190              | 70               | 1000-1266                  | 688             | 600-550 | 1150 |
| KRL28-7660   | 760               | 1390              | 70               | 1200-1466                  | 688             | 700-650 | 1350 |
| KRL32-7660   | 760               | 1590              | 70               | 1400-1666                  | 688             | 800-750 | 1550 |
| KRL36-7660   | 760               | 1790              | 70               | 1600-1866                  | 688             | 900-850 | 1750 |