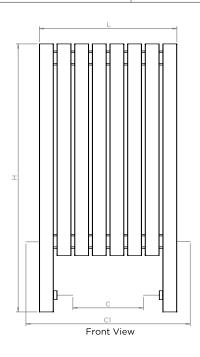

## MANUFACTURED FROM STAINLESS STEEL

Note: Dimension (SLS2) available for minumum 24 profiles Manufacturing Tolerance: - 5 mm

| PRODUCT CODE | Helght  | Length<br>L<br>mm | Depth<br>D<br>mm | Pipe Centres<br>C-C1<br>mm | Bracket Centres |         |      |
|--------------|---------|-------------------|------------------|----------------------------|-----------------|---------|------|
|              | H<br>mm |                   |                  |                            | F<br>mm         | S<br>mm | mm   |
|              |         |                   |                  |                            |                 |         |      |
| DALL10 7660  | 760     | 490               | 70               | 300-566                    | 688             | 450     | 450  |
| DALI 12-7660 | 760     | 590               | 70               | 400-666                    | 688             | 550     | 550  |
| DALL14-7660  | 760     | 690               | 70               | 500-766                    | 688             | 650     | 650  |
| DALL16-7660  | 760     | 790               | 70               | 600-866                    | 688             | 750     | 750  |
| DALL20 7660  | 760     | 990               | 70               | 800-1066                   | 688             | 950     | 950  |
| DALL24 7660  | 760     | 1190              | 70               | 1000-1266                  | 688             | 600-550 | 1150 |