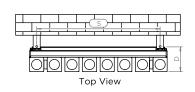

## ALL MEASUREMENTS ARE IN MILLIMETRES

## MANUFACTURED FROM STAINLESS STEEL

Note: Dimension (SLS2) available for minumum 24 profiles Manufacturing Tolerance: - 5 mm

| PRODUCT CODE | Helght  | Length<br>L<br>mm | Depth<br>D<br>mm | Pipe Centres<br>C-C1<br>mm | Bracket Centres |         |      |
|--------------|---------|-------------------|------------------|----------------------------|-----------------|---------|------|
|              | H<br>mm |                   |                  |                            | F<br>mm         | S<br>mm | mm   |
|              |         |                   |                  |                            |                 |         |      |
| DALL10 7660  | 760     | 490               | 70               | 300-566                    | 688             | 450     | 450  |
| DALI 12-7660 | 760     | 590               | 70               | 400-666                    | 688             | 550     | 550  |
| DALL14-7660  | 760     | 690               | 70               | 500-766                    | 688             | 650     | 650  |
| DALL16-7660  | 760     | 790               | 70               | 600-866                    | 688             | 750     | 750  |
| DALL20 7660  | 760     | 990               | 70               | 800-1066                   | 688             | 950     | 950  |
| DALL24 7660  | 760     | 1190              | 70               | 1000-1266                  | 688             | 600-550 | 1150 |