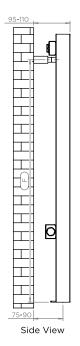

## MANUFACTURED FROM STAINLESS STEEL

Note: Dimension (SLS2) available for minumum 24 profiles Manufacturing Tolerance: - 5 mm

| PRODUCT CODE | Helght  | Length<br>L<br>mm | Depth<br>D<br>mm | Pipe Centres<br>C-C1<br>mm | Bracket Centres |         |      |
|--------------|---------|-------------------|------------------|----------------------------|-----------------|---------|------|
|              | H<br>mm |                   |                  |                            | F<br>mm         | S<br>mm | mm   |
|              |         |                   |                  |                            |                 |         |      |
| DALL10 7660  | 760     | 490               | 70               | 300-566                    | 688             | 450     | 450  |
| DALI 12-7660 | 760     | 590               | 70               | 400-666                    | 688             | 550     | 550  |
| DALL14-7660  | 760     | 690               | 70               | 500-766                    | 688             | 650     | 650  |
| DALL16-7660  | 760     | 790               | 70               | 600-866                    | 688             | 750     | 750  |
| DALL20 7660  | 760     | 990               | 70               | 800-1066                   | 688             | 950     | 950  |
| DALL24 7660  | 760     | 1190              | 70               | 1000-1266                  | 688             | 600-550 | 1150 |

Plumbing Position:

Vertical mount All Dimensions are in mm Max.Working Pressure: 10 Bar Max.Working Temperature: 95° C Inlet / Outlet: 1/2" BSP Fuel: E/H/D

Technical specifications are subject to change without prior notice.