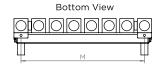

## ALL MEASUREMENTS ARE IN MILLIMETRES

## MANUFACTURED FROM STAINLESS STEEL

Note: Dimension (SLS2) available for minumum 24 profiles Manufacturing Tolerance: - 5 mm

| PRODUCT CODE | Helght  | Length<br>L<br>mm | Depth<br>D<br>mm | Pipe Centres<br>C-C1<br>mm | Bracket Centres |         |      |
|--------------|---------|-------------------|------------------|----------------------------|-----------------|---------|------|
|              | H<br>mm |                   |                  |                            | F<br>mm         | S<br>mm | mm   |
|              |         |                   |                  |                            |                 |         |      |
| DALL10 7660  | 760     | 490               | 70               | 300-566                    | 688             | 450     | 450  |
| DALI 12-7660 | 760     | 590               | 70               | 400-666                    | 688             | 550     | 550  |
| DALL14-7660  | 760     | 690               | 70               | 500-766                    | 688             | 650     | 650  |
| DALL16-7660  | 760     | 790               | 70               | 600-866                    | 688             | 750     | 750  |
| DALL20 7660  | 760     | 990               | 70               | 800-1066                   | 688             | 950     | 950  |
| DALL24 7660  | 760     | 1190              | 70               | 1000-1266                  | 688             | 600-550 | 1150 |