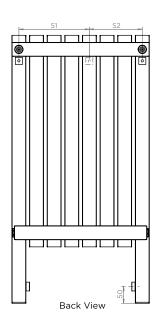

## MANUFACTURED FROM STAINLESS STEEL

Note: Dimension (SLS2) available for minumum 24 profiles Manufacturing Tolerance: - 5 mm

| PRODUCT CODE | Helght  | Length<br>L<br>mm | Depth<br>D<br>mm | Pipe Centres<br>C-C1<br>mm | Bracket Centres |         |      |
|--------------|---------|-------------------|------------------|----------------------------|-----------------|---------|------|
|              | H<br>mm |                   |                  |                            | F<br>mm         | S<br>mm | mm   |
|              |         |                   |                  |                            |                 |         |      |
| DALL10 7660  | 760     | 490               | 70               | 300-566                    | 688             | 450     | 450  |
| DALI 12-7660 | 760     | 590               | 70               | 400-666                    | 688             | 550     | 550  |
| DALL14-7660  | 760     | 690               | 70               | 500-766                    | 688             | 650     | 650  |
| DALL16-7660  | 760     | 790               | 70               | 600-866                    | 688             | 750     | 750  |
| DALL20 7660  | 760     | 990               | 70               | 800-1066                   | 688             | 950     | 950  |
| DALL24 7660  | 760     | 1190              | 70               | 1000-1266                  | 688             | 600-550 | 1150 |