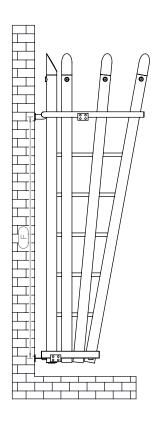

## Plumbing Position:

Vertical mount All Dimensions are in mm Max.Working Pressure: 10 Bar Max.Working Temperature: 95° C Inlet / Outlet: 1/2" BSP Fuel: E/H/D

Manufacturing Tolerance : - 5 mm

| PRODUCT CODE | Height | Length | Depth | Pipe Centres | Bracket Centres |     |
|--------------|--------|--------|-------|--------------|-----------------|-----|
|              | Н      | L      | D     | С            | F               | S   |
|              | mm     | mm     | mm    | mm           | mm              | mm  |
| BAC618       | 1800   | 600    | 600   | 272          | 1408            | 160 |