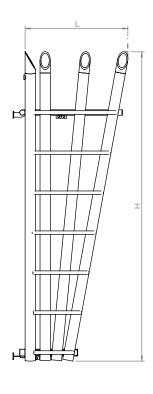

## Plumbing Position:

Vertical mount All Dimensions are in mm Max.Working Pressure: 10 Bar Max.Working Temperature: 95° C Inlet / Outlet: 1/2" BSP Fuel: E/H/D

Manufacturing Tolerance : - 5 mm

| PRODUCT CODE | Height | Length | Depth | Pipe Centres | Bracket Centres |     |
|--------------|--------|--------|-------|--------------|-----------------|-----|
|              | Н      | L      | D     | С            | F               | S   |
|              | mm     | mm     | mm    | mm           | mm              | mm  |
| BAC618       | 1800   | 600    | 600   | 272          | 1408            | 160 |