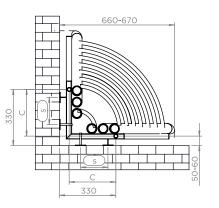

## BAMBOO CORNER - BAC618

ALL MEASUREMENTS ARE IN MILLIMETRES

MANUFACTURED FROM STAINLESS STEEL

## Plumbing Position:

Vertical mount All Dimensions are in mm Max.Working Pressure: 10 Bar Max.Working Temperature: 95° C Inlet / Outlet: 1/2" BSP Fuel: E/H/D

Manufacturing Tolerance : - 5 mm

| PRODUCT CODE | Height | Length | Depth | Pipe Centres | Bracket Centres |     |
|--------------|--------|--------|-------|--------------|-----------------|-----|
|              | Н      | L      | D     | С            | F               | S   |
|              | mm     | mm     | mm    | mm           | mm              | mm  |
| BAC618       | 1800   | 600    | 600   | 272          | 1408            | 160 |