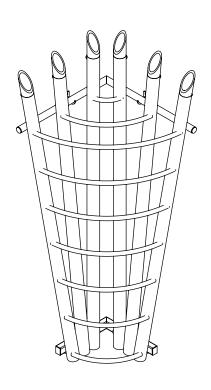

## BAMBOO CORNER - BAC618

ALL MEASUREMENTS ARE IN MILLIMETRES

MANUFACTURED FROM STAINLESS STEEL

## Plumbing Position:

Vertical mount All Dimensions are in mm Max.Working Pressure: 10 Bar Max.Working Temperature: 95° C Inlet / Outlet: 1/2" BSP Fuel: E/H/D

Manufacturing Tolerance : - 5 mm

| PRODUCT CODE | Height | Length | Depth | Pipe Centres | Bracket Centres |     |
|--------------|--------|--------|-------|--------------|-----------------|-----|
|              | Н      | L      | D     | С            | F               | S   |
|              | mm     | mm     | mm    | mm           | mm              | mm  |
| BAC618       | 1800   | 600    | 600   | 272          | 1408            | 160 |