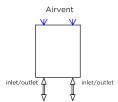

## Plumbing Position:

Vertical mount All Dimensions are in mm Max.Working Pressure: 10 Bar Max.Working Temperature: 95° C Inlet / Outlet: 1/2" BSP Fuel: E/H/D

Manufacturing Tolerance : - 5 mm

| PRODUCT CODE | Height | Length | Depth | Pipe Centres | Bracket Centres |     |
|--------------|--------|--------|-------|--------------|-----------------|-----|
|              | Н      | L      | D     | С            | F               | S   |
|              | mm     | mm     | mm    | mm           | mm              | mm  |
| BAC618       | 1800   | 600    | 600   | 272          | 1408            | 160 |