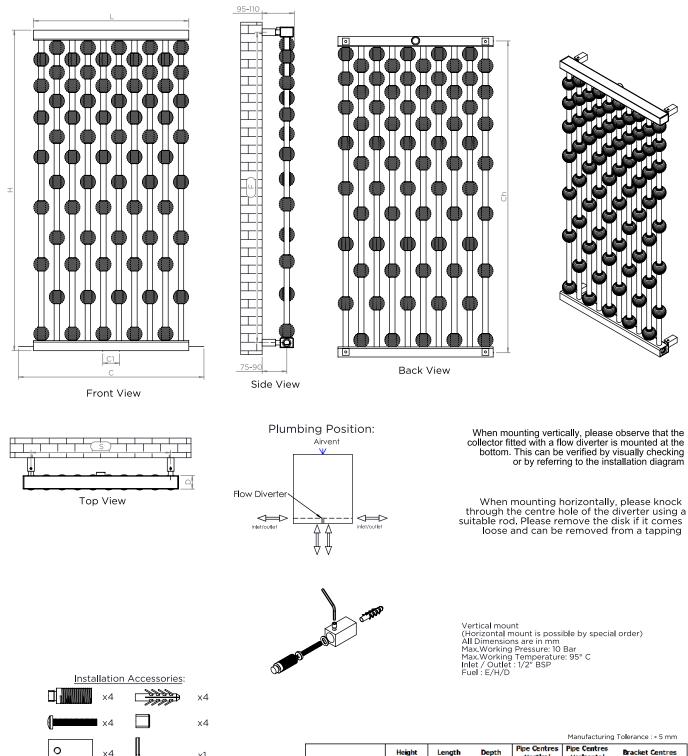

## ABACUS

x4

EL

x1

## MANUFACTURED FROM STAINLESS STEEL

| PRODUCT CODE | Height<br>H | Length<br>L | Depth<br>D | Pipe Centres<br>Vertical<br>C-C1 | Pipe Centres<br>Horizontal | Bracket Centres |     |
|--------------|-------------|-------------|------------|----------------------------------|----------------------------|-----------------|-----|
|              |             |             |            |                                  | Ch                         | F               | S   |
|              | mm          | mm          | mm         | m                                | mm                         | mm              | mm  |
| AB10-70      | 950         | 460         | 45         | 50-550                           | 920                        | 920             | 414 |
| AB16-95      | 1600        | 460         | 45         | 50-550                           | 1570                       | 1570            | 414 |