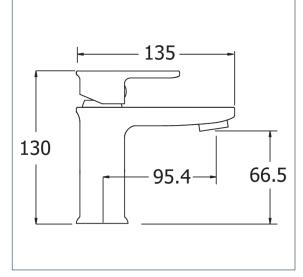

### **Zonos Mini Mono Basin Mixer**

Product Code: ZON313

Finish: Chrome

#### **Features**

Construction:

Brass

Valve/Cartridge type:

type: N/A

Suitable for all plumbing systems

Working Pressures:

Supply:

0.3 - 5.0 bar

Inlet connections:

1/2" BSP

Flexi or Copper:

Flexi Tails

- · Ceramic Cartridge for smooth operation
- · Products which are easy to use by all the family
- · In full colour packaging