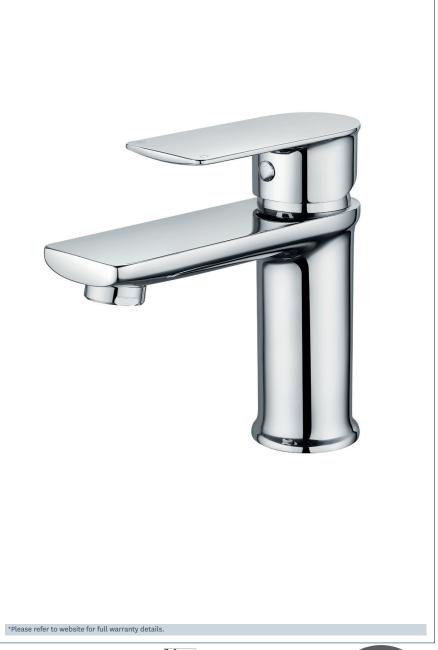

### **Zonos Mini Mono Basin Mixer**

Product Code: ZON313

Finish: Chrome

#### **Features**

Construction:

Brass

Valve/Cartridge type:

type: N/A

Suitable for all plumbing systems

Working Pressures:

Supply: