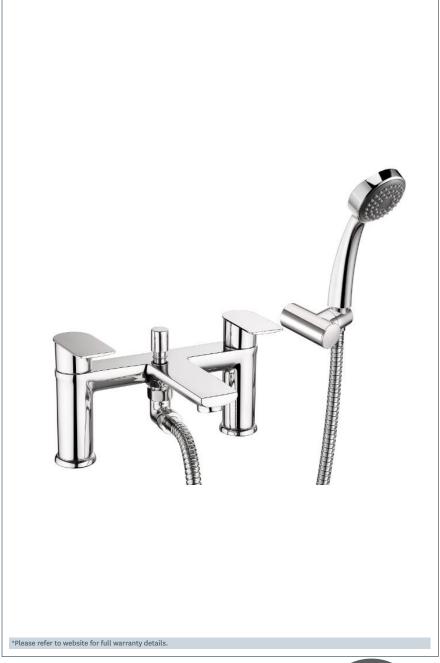

#### **Zonos Deck Mounted Bath Shower Mixer**

Product Code: ZON106

# Finish: Chrome

Working Pressures: 0.5 - 5.0 bar

- · Comes Complete with Single Mode Handset and Wall
- · 1/4 turn ceramic handless ensure a smooth operation
- · Products which are easy to use by all the family
- · Single mode handset
- · In full colour packaging