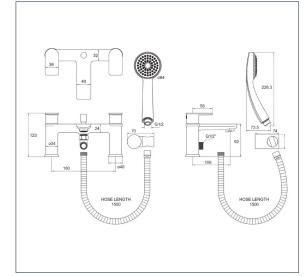

#### **Zonos Deck Mounted Bath Shower Mixer**

Product Code: ZON106

### **Features**

Supply:

Construction: Brass

N/A

3/4" BSP

Valve/Cartridge type:

Inlet connections:

Suitable for high pressure only

Working Pressures: 0.5 - 5.0 bar

- · Comes Complete with Single Mode Handset and Wall
- · 1/4 turn ceramic handless ensure a smooth operation
- · Products which are easy to use by all the family
- · Single mode handset
- · In full colour packaging