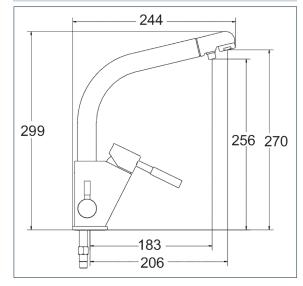

## Contemporary

Str3am mono water filter tap

Product Code: WFMS001

Finish: Chrome

## **Features**

Construction: Brass

Valve/Cartridge type: Ceramic Cartridge

Supply: Suitable for high pressure only

Working Pressures: 0.5 - 5.0 bar

Inlet connections:

Flexi or Copper: Flexi Tails

- · Ceramic cartridge for smooth operation
- · Features two separate outlets to prevent cross contamination of filtered water
- Drinking water outlet is filtered by a Deva water filter (FILTER001). Replacement filter needed every 6 months
- · Tilt and turn temperature and flow control