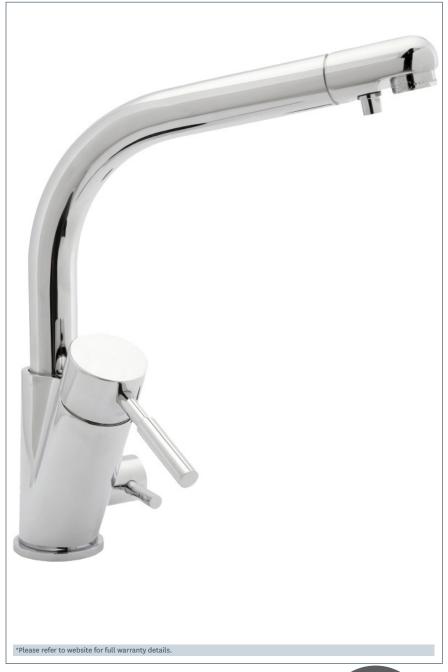

## Contemporary

Str3am mono water filter tap

Product Code: WFMS001

Finish: Chrome

## **Features**

Construction: Brass

Valve/Cartridge type: Ceramic Cartridge

Supply: Suitable for high pressure only

Working Pressures: 0.5 - 5.0 bar

Inlet connections:

Flexi or Copper: Flexi Tails

- · Ceramic cartridge for smooth operation
- · Features two separate outlets to prevent cross contamination of filtered water
- Drinking water outlet is filtered by a Deva water filter (FILTER001). Replacement filter needed every 6 months
- · Tilt and turn temperature and flow control