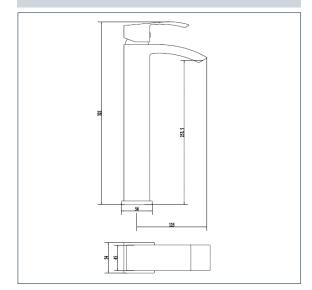

## Swoop Mk2

**Swoop MK2 Tall Mono Basin Mixer** 

Product Code: SWO2113/EX

Finish: Chrome

## **Features**

Construction: Brass

Valve/Cartridge type: Ceramic Cartridge

Supply: Suitable for all plumbing systems

Working Pressures: 0.3 - 5.0 bar

Inlet connections: 1/2" BSF

Flexi or Copper: Flexi Tails