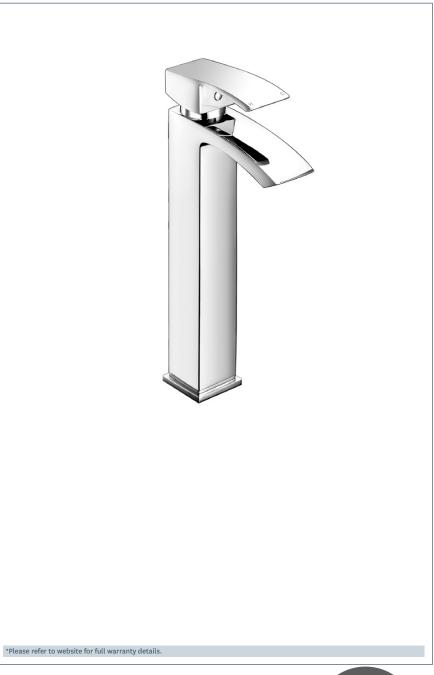

## Swoop Mk2

**Swoop MK2 Tall Mono Basin Mixer** 

Product Code: SWO2113/EX

Finish: Chrome

## **Features**

Construction: Brass

Valve/Cartridge type: Ceramic Cartridge

Supply: Suitable for all plumbing systems

Working Pressures: 0.3 - 5.0 bar

Inlet connections: 1/2" BSF

Flexi or Copper: Flexi Tails