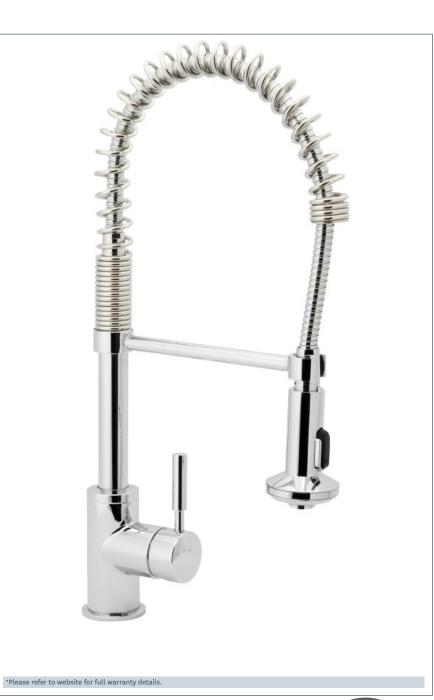

## **TAPWARE**

## Contemporary

Slinky mono sink mixer

Product Code: SLINKY118

Finish: Chrome

- · Ceramic cartridge for smooth operation
- · Swivel spout and pull out the rinser
- · Tilt and turn temperature and flow control
- · Two functions standard flow and spray