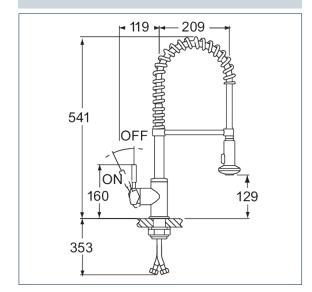

## **TAPWARE**

## Contemporary

Slinky mono sink mixer

Product Code: SLINKY118

Finish: Chrome

## **Features**

Construction: Brass & ABS

Valve/Cartridge type: Ceramic Cartridge

Supply: Suitable for high pressure only

Working Pressures: 1.0 - 5.0 bar

Inlet connections: 1/2" BSP

Flexi or Copper: Flexi Tails

- · Ceramic cartridge for smooth operation
- · Swivel spout and pull out the rinser
- · Tilt and turn temperature and flow control
- · Two functions standard flow and spray