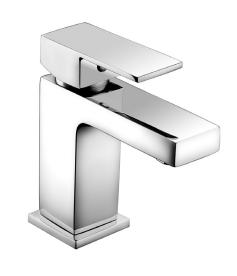

#### Savvi MK2 Mini Mono Basin Mixer

Product Code: SAVV2313

Finish: Chrome

# **Features**

Construction:

Brass

Valve/Cartridge type: Ceramic Cartridge

Suitable for all plumbing systems

Working Pressures:

0.3 - 5.0 bar

Inlet connections: Flexi or Copper:

1/2" BSP Flexi Tails

- · Ceramic cartridge for smooth operation · Tilt and turn temperature and flow control
- · 1/4 turn ceramic handles ensure a smooth operation
- · Products which are easy to use by all the family