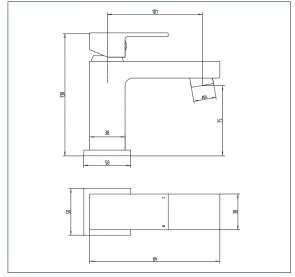

#### Savvi MK2 Mini Mono Basin Mixer

Product Code: SAVV2313

Finish: Chrome

# **Features**

Construction:

Brass

Valve/Cartridge type: Ceramic Cartridge

Suitable for all plumbing systems

Working Pressures:

0.3 - 5.0 bar

Inlet connections: Flexi or Copper:

1/2" BSP Flexi Tails

- · Ceramic cartridge for smooth operation · Tilt and turn temperature and flow control
- · 1/4 turn ceramic handles ensure a smooth operation
- · Products which are easy to use by all the family