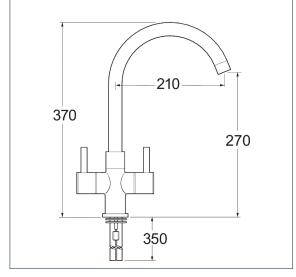

## No Specific Range

Metropolis mono sink mixer

Product Code: MET 172

Finish: Chrome

## **Features**

Construction: Brass

Valve/Cartridge type: Ceramic Disc

Supply: Suitable for all plumbing systems

Working Pressures: 0.3 - 5.0 bar

Inlet connections: 1/2" BSF

Flexi or Copper: Flexi Tails

- · Swivel Spout
- · 1/4 turn ceramic handles ensure a smooth operation