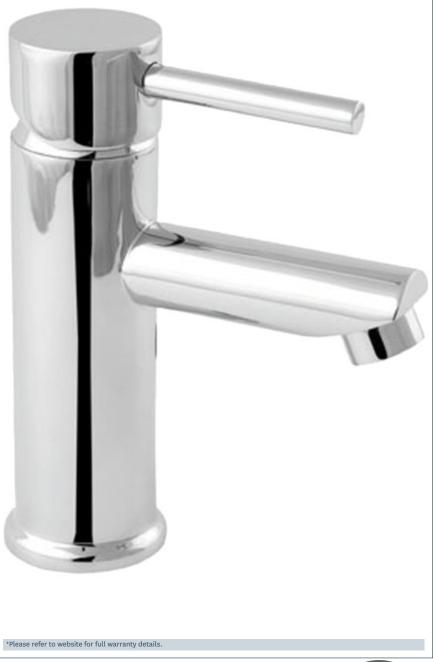

## Insignia Lever Range

Insignia Mini Mono Basin Mixer

Product Code: INS313

Finish: Chrome

## **Features**

Construction:

Brass

Valve/Cartridge type:

Ceramic Cartridge

Supply:

Suitable for all plumbing systems

Working Pressures:

0.2 - 5.0 bar

Inlet connections:

1/2" BSP

Flexi or Copper:

Flexi Tails

- · Ceramic cartridge for smooth operation
- · Tilt and turn temperature and flow control
- · Suitable for cloakrooms and ensuites
- · Products which are easy to use by all the family