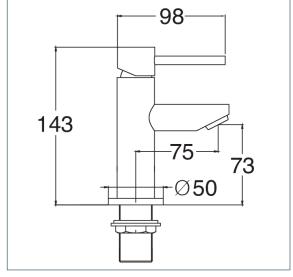

## Insignia Lever Range

Insignia Mini Mono Basin Mixer

Product Code: INS313

Finish: Chrome

## **Features**

Construction:

Brass

Valve/Cartridge type:

Ceramic Cartridge

Supply:

Suitable for all plumbing systems

Working Pressures:

0.2 - 5.0 bar

Inlet connections:

1/2" BSP

Flexi or Copper:

Flexi Tails

- · Ceramic cartridge for smooth operation
- · Tilt and turn temperature and flow control
- · Suitable for cloakrooms and ensuites
- · Products which are easy to use by all the family