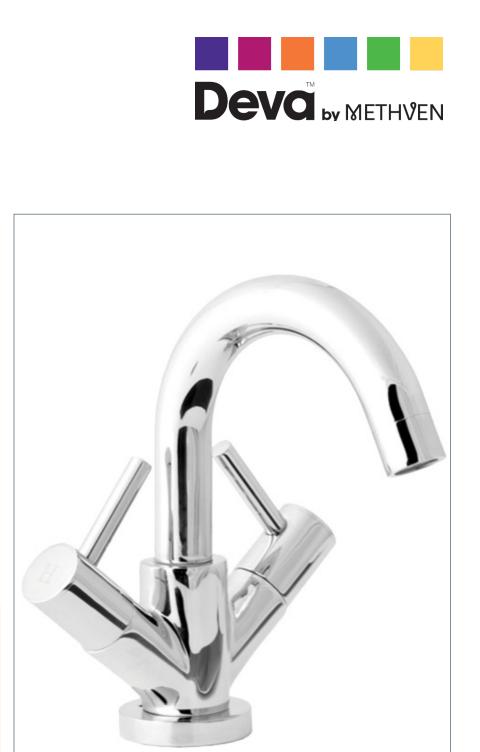

## Insignia

Insignia mono basin mixer

Brass

Ceramic Disc

0.2 - 5.0 bar

1/2" BSP

Flexi Tails

1/4 turn ceramic handles ensure a smooth operation
Products which are easy to use by all the family

Ceramic cartridge for smooth operation
Comes complete with press top waste

Suitable for all plumbing systems

Product Code: INS120

Finish: Chrome

Features Construction:

Supply:

Valve/Cartridge type:

Working Pressures: