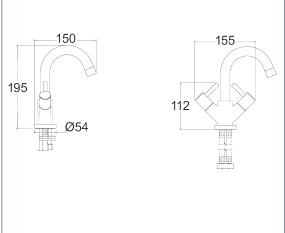

## Flow (Bar - I/min, open outlet)

| Spout |          |          |          |          |          |          |          |          |
|-------|----------|----------|----------|----------|----------|----------|----------|----------|
|       | FLOW 0.1 | FLOW 0.3 | FLOW 0.5 | FLOW 1.0 | FLOW 2.0 | FLOW 3.0 | FLOW 4.0 | FLOW 5.0 |
|       | 3        | 6.5      | 9        | 12.5     | 14.6     | 18       | 21       | 23       |