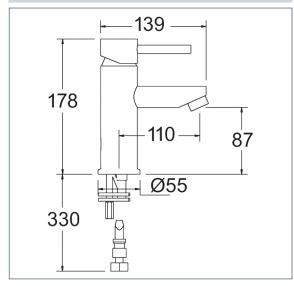

## Insignia Lever Range

Insignia mono basin mixer

Product Code: INS113

Finish: Chrome

## **Features**

Construction: Brass

Valve/Cartridge type: Ceramic Cartridge

Supply:

Suitable for all plumbing systems

Working Pressures:

0.2 - 5.0 bar

Inlet connections:

1/2" BSP

Flexi or Copper:

Flexi Tails

- · Ceramic cartridge for smooth operation
- $\cdot$  Tilt and turn temperature and flow control
- · Comes complete with press top waste
- · Products which are easy to use by all the family