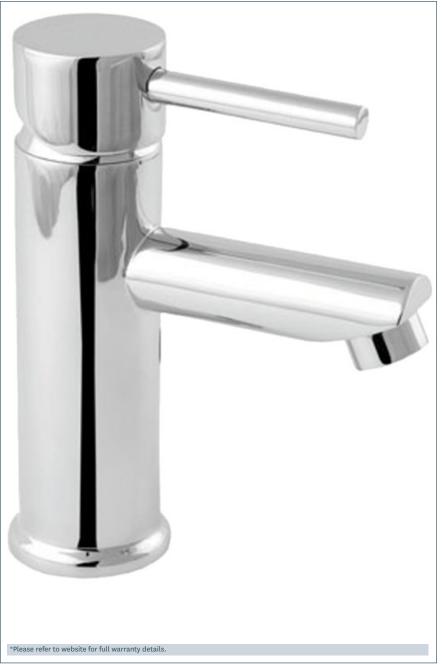

## Insignia Lever Range

Insignia mono basin mixer

Product Code: INS113

Finish: Chrome

## **Features**

Construction: Brass

Valve/Cartridge type: Ceramic Cartridge

Supply:

Suitable for all plumbing systems

Working Pressures:

0.2 - 5.0 bar

Inlet connections:

1/2" BSP

Flexi or Copper:

Flexi Tails

- · Ceramic cartridge for smooth operation
- $\cdot$  Tilt and turn temperature and flow control
- · Comes complete with press top waste
- · Products which are easy to use by all the family