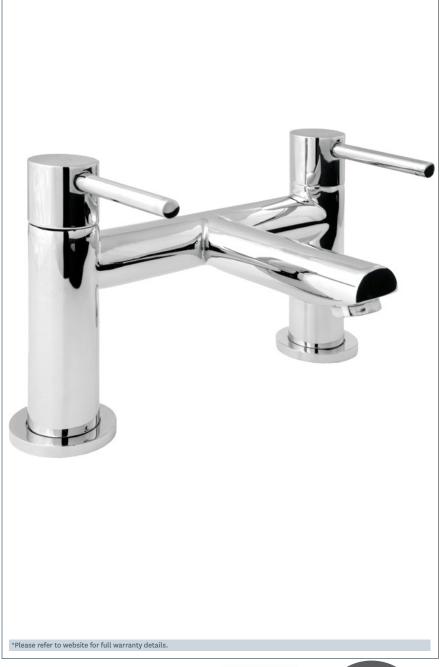

## Insignia

Insignia deck mounted bath filler

Product Code: INS108

Finish: Chrome

## **Features**

Construction:

Brass

Valve/Cartridge type:

Ceramic Disc

Suitable for all plumbing systems

Working Pressures:

0.2 - 5.0 bar

Inlet connections:

Flexi or Copper:

Plastic Backnuts

- · 1/4 turn ceramic handles ensure a smooth operation
- · Products which are easy to use by all the family