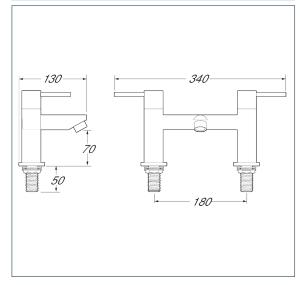

## Insignia

Insignia deck mounted bath filler

Product Code: INS108

Finish: Chrome

## **Features**

Construction:

Brass

Valve/Cartridge type:

Ceramic Disc

Suitable for all plumbing systems

Working Pressures:

0.2 - 5.0 bar

Inlet connections:

Flexi or Copper:

Plastic Backnuts

- · 1/4 turn ceramic handles ensure a smooth operation
- · Products which are easy to use by all the family