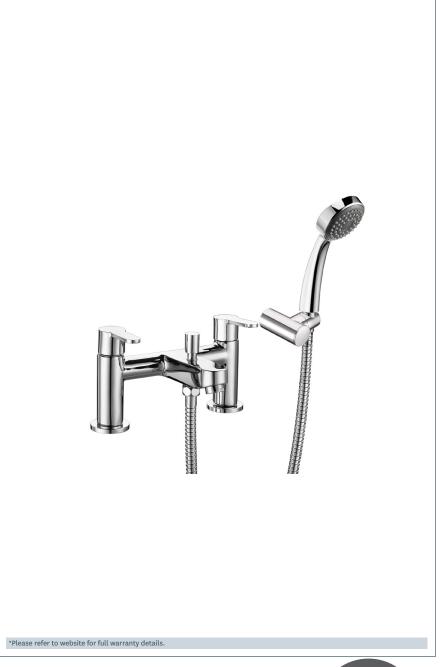

#### **Ethos Deck Mounted Bath Shower Mixer**

Product Code: ETH106
Einish: Chrome

#### **Features**

Construction: Br

Brass

Valve/Cartridge type:

Ceramic Cartridge

Supply:

Suitable for high pressure only

Working Pressures:

0.5 - 5.0 bar

Inlet connections:

3/4" BSP

- · Comes Complete with Single Mode Handset and Wall Bracket
- · 1/4 turn ceramic handles ensure a smooth operation
- · Products which are easy to use by all the family
- · Single mode handset
- $\cdot \ln \text{ full colour packaging}$