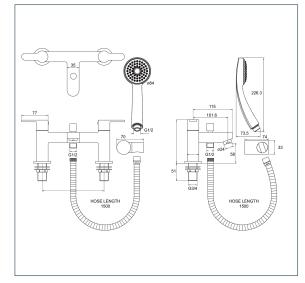

#### **Ethos Deck Mounted Bath Shower Mixer**

Product Code: ETH106
Einish: Chrome

#### **Features**

Construction: Br

Brass

Valve/Cartridge type:

Ceramic Cartridge

Supply:

Suitable for high pressure only

Working Pressures:

0.5 - 5.0 bar

Inlet connections:

3/4" BSP

- · Comes Complete with Single Mode Handset and Wall Bracket
- · 1/4 turn ceramic handles ensure a smooth operation
- · Products which are easy to use by all the family
- · Single mode handset
- $\cdot \ln \text{ full colour packaging}$