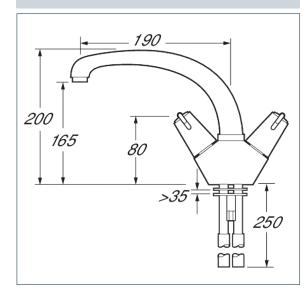

#### Lever action mono sink mixer

Product Code: DLT104

Finish: Chrome

Inlet connections:

15mm Copper

Flexi or Copper:

Copper Tails

- · Swivel Spout
- · Dual Flow
- · Ceramic disc handles ensure a smooth operation
- · Products which are easy to use by all the family