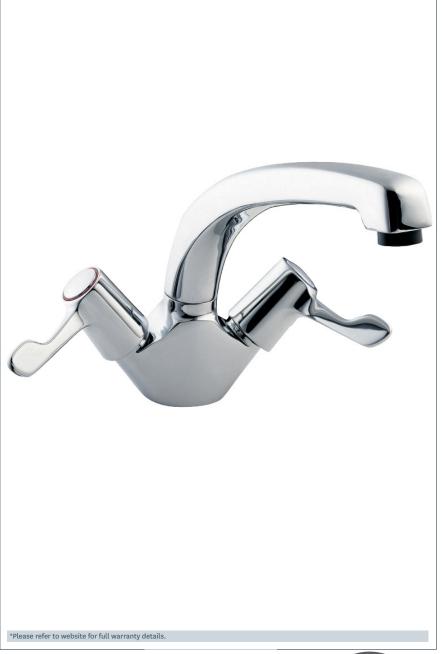

#### Lever action mono sink mixer

Product Code: DLT104

Finish: Chrome

Inlet connections:

15mm Copper

Flexi or Copper:

Copper Tails

- · Swivel Spout
- · Dual Flow
- · Ceramic disc handles ensure a smooth operation
- · Products which are easy to use by all the family