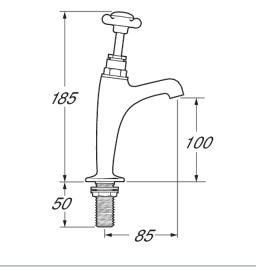

## **Coronation Range**

Coronation high neck sink taps Product Code: CR27A

Finish: Chrome

| Features              |                                   |
|-----------------------|-----------------------------------|
| Construction:         | Brass & Resin                     |
| Valve/Cartridge type: | Standard                          |
| Supply:               | Suitable for all plumbing systems |
| Working Pressures:    | 0.1 - 5.0 bar                     |
| Inlet connections:    | 1/2" BSP                          |
| Flexi or Copper:      | Plastic Backnuts                  |
|                       |                                   |